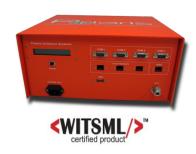

## **Rig Data Aggregator**

Collect and distribute data from various on-site Service Companies and aggregate the data to centralized storage with Polaris Guidance System's Rig Data Aggregator. Its plug-and-play embedded design allows for painless deployment at the rig-site. Centralized configuration management make the Polaris Rig Data Aggregator the right solution for data collection.

## Features include:

- Plug-and-play embedded system for easy deployment
- Comprehensive routing of data from multiple input and output ports including:
  - ✓ Input filtering
  - Output Filtering
  - ✓ WITS ID substitutions
  - ✓ Filter group definitions
- Push data up to 4 WITSML servers simultaneously
- > Local or remote configuration via WEB browser interface
- Configuration management via centralized configuration server
- Import official surveys using the WEB browser import tool
- > Extensive diagnostics for troubleshooting
- > Optional WITSML store for on-site data storage
- Custom hardware solutions available